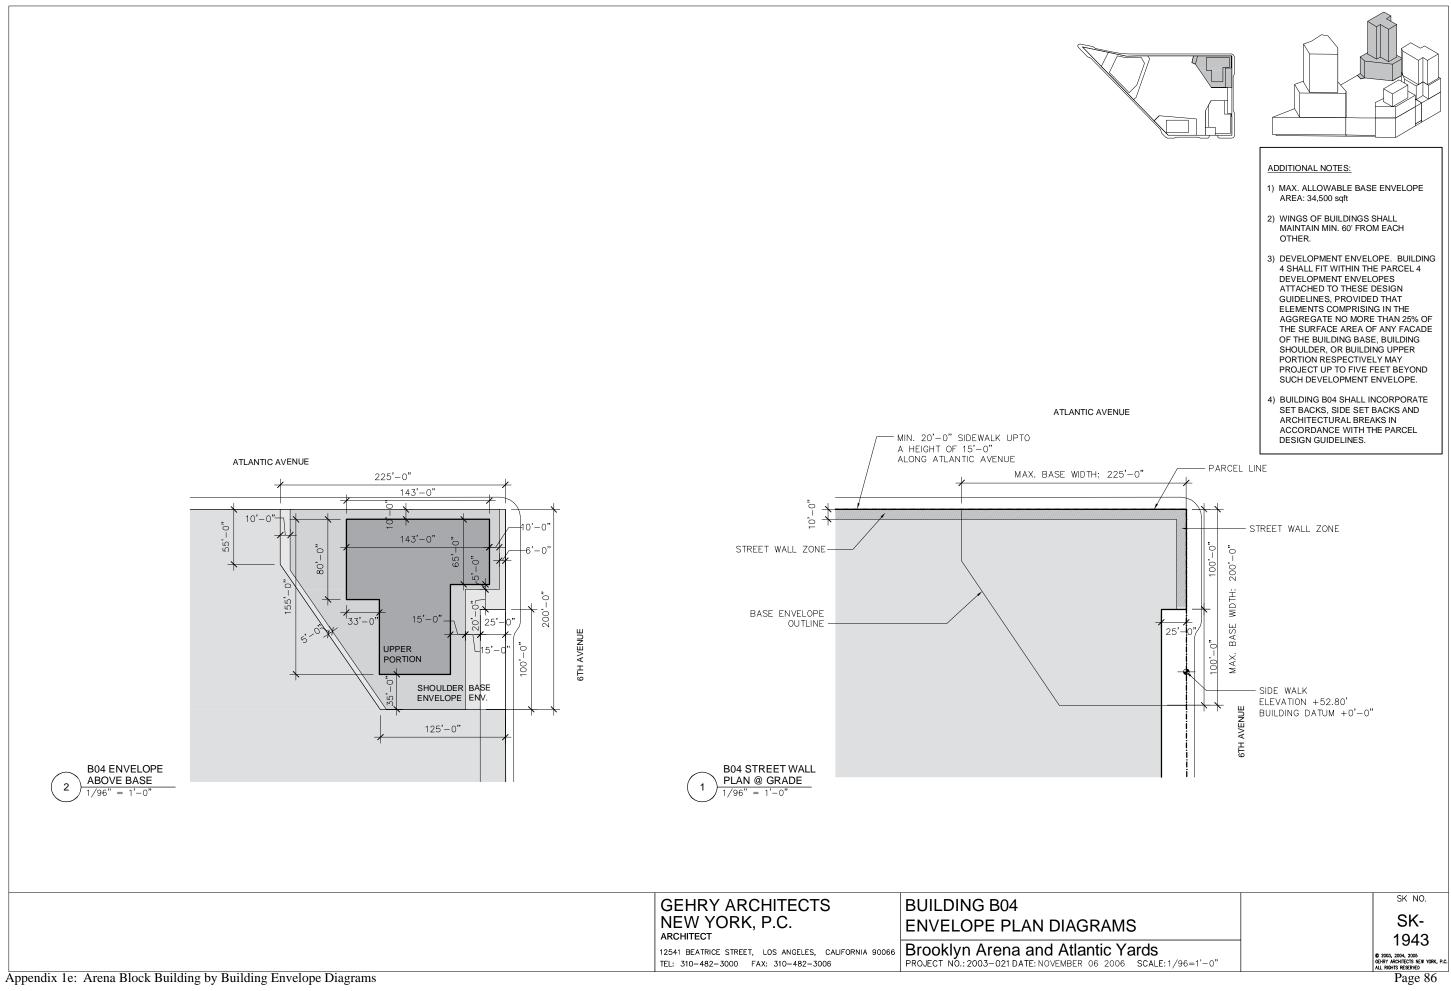

WITHIN THE ARCHITECTURAL FEATURE ZONE SHOWN ON THE DEVELOPMENT ENVELOPE FOR BUILDING 1. ANY BUILDING ELEMENT LOCATED WITHIN THE ARCHITECTURAL FEATURE ZONE SHALL NOT INCLUDE ANY OCCUPIABLE SPACE.
- 4) BUILDING B01, SHALL INCORPORATE A DISTINCTIVE ARCHITECTURAL FEATURE ON THE ATLANTIC & FLATBUSH AVENUE FACADES, IN ACCORDANCE WITH THE PARCEL DESIGN GUIDELINES.
- 5) BUILDING B01 SHALL INCORPORATE SET BACKS, SIDE SET BACKS AND ARCHITECTURAL BREAKS IN ACCORDANCE WITH THE PARCEL DESIGN GUIDELINES.



URBAN ROOM ZONE



URBAN ROOM / ARENA TRANSITION ZONE

> SK-1937 **D** 2003, 2004, 2005 Sehry Architects New York, P.C All Rights Reserved

SK NO.



Appendix 1e: Arena Block Building by Building Envelope Diagrams



Appendix 1e: Arena Block Building by Building Envelope Diagrams

Page 82

,