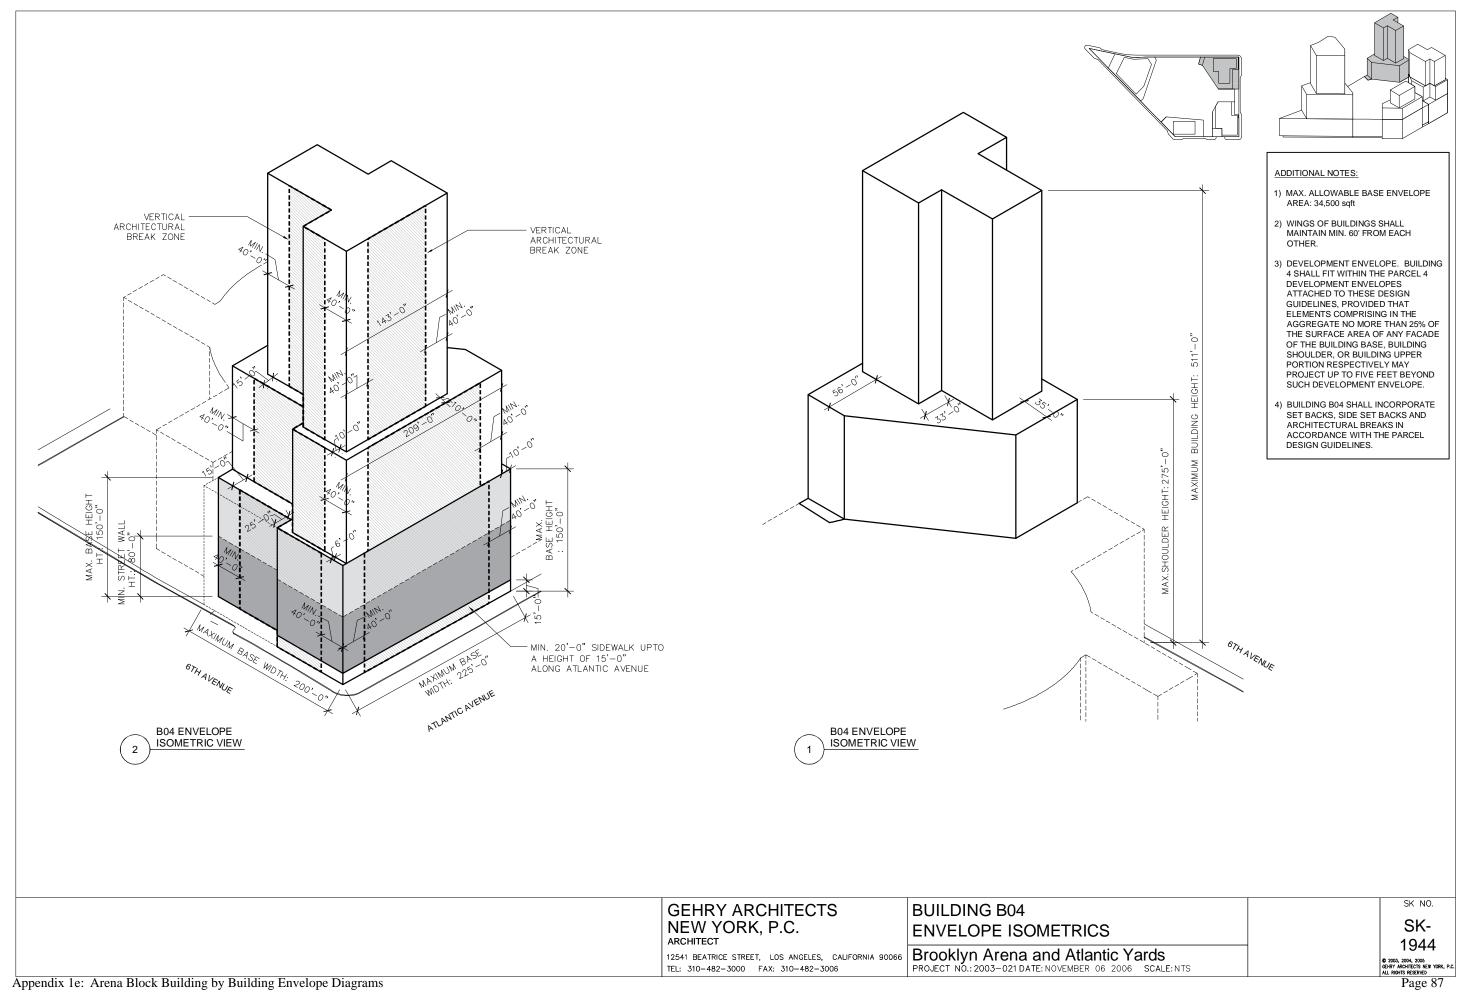

ITHIN THE ARCHITECTURAL FEATURE ZONE SHOWN ON THE DEVELOPMENT ENVELOPE FOR BUILDING 1. ANY BUILDING ELEMENT LOCATED WITHIN THE ARCHITECTURAL FEATURE ZONE SHALL NOT INCLUDE ANY OCCUPIABLE SPACE.
- 4) BUILDING B01, SHALL INCORPORATE A DISTINCTIVE ARCHITECTURAL FEATURE ON THE ATLANTIC & FLATBUSH AVENUE FACADES, IN ACCORDANCE WITH THE PARCEL DESIGN GUIDELINES.
- 5) BUILDING B01 SHALL INCORPORATE SET BACKS, SIDE SET BACKS AND ARCHITECTURAL BREAKS IN ACCORDANCE WITH THE PARCEL DESIGN GUIDELINES.



URBAN ROOM ZONE



URBAN ROOM / ARENA TRANSITION ZONE

> SK-1937 **D** 2003, 2004, 2005 Sehry Architects New York, P.C All Rights Reserved

SK NO.



Appendix 1e: Arena Block Building by Building Envelope Diagrams



Appendix 1e: Arena Block Building by Building Envelope Diagrams

Page 82

,