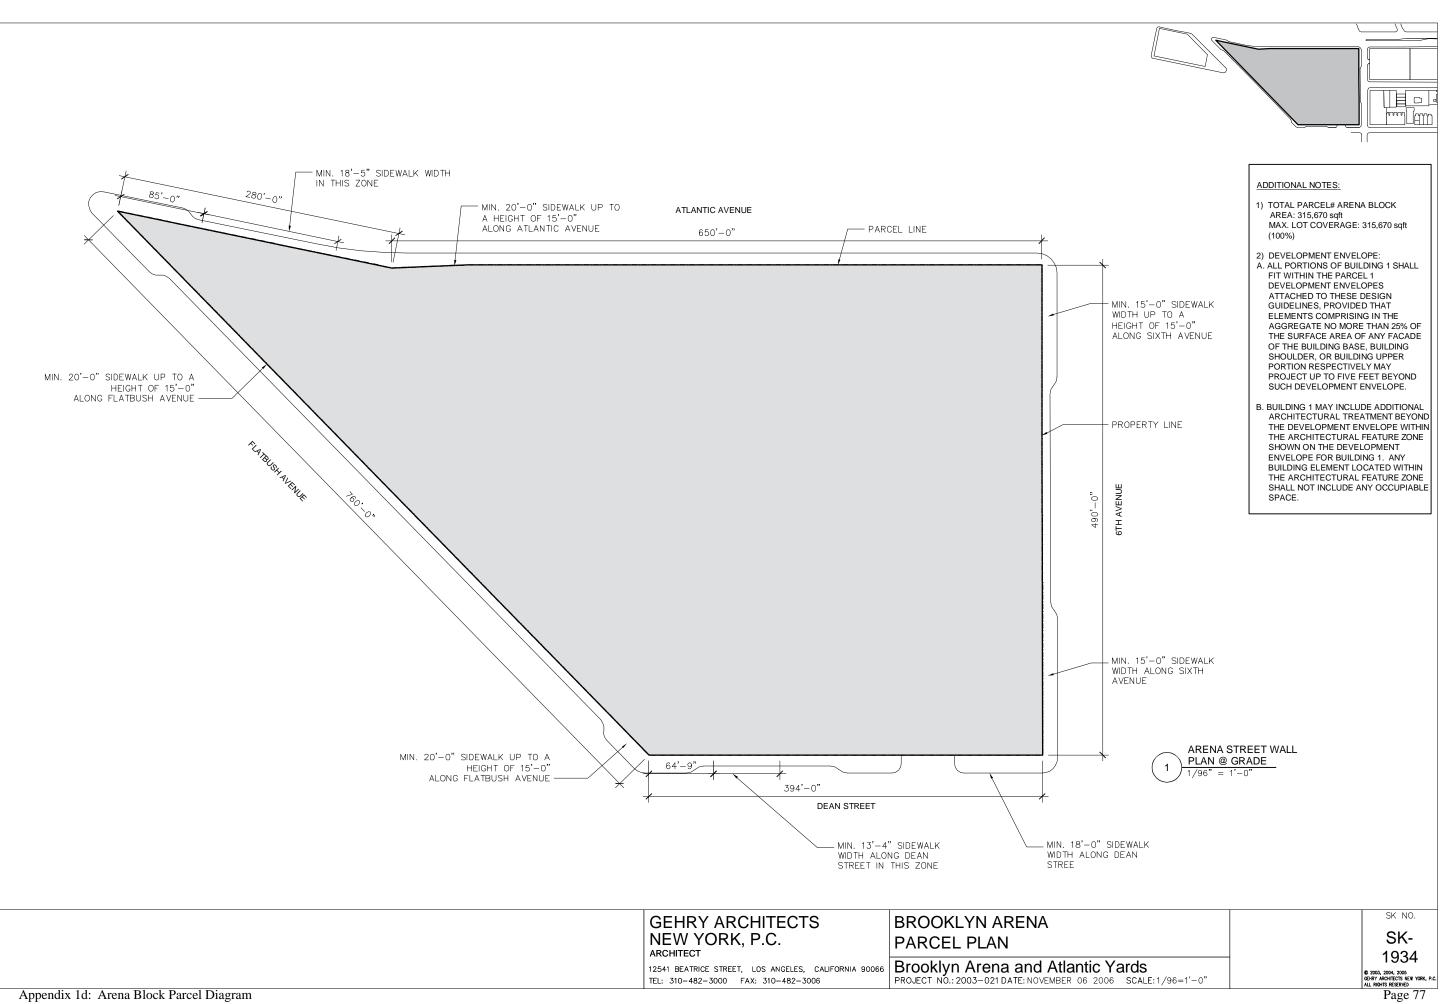

## ADDITIONAL NOTES:

- 1) MAX. ALLOWABLE BASE ENVELOPE AREA: 56.725 saft
- 2) WINGS OF BUILDINGS MUST MAINTAIN MIN. 60' FROM EACH OTHER.
- 3) DEVELOPMENT ENVELOPE: A. ALL PORTIONS OF BUILDING 1 SHALL FIT WITHIN THE PARCEL 1 DEVELOPMENT ENVELOPES ATTACHED TO THESE DESIGN GUIDELINES, PROVIDED THAT ELEMENTS COMPRISING IN THE AGGREGATE NO MORE THAN 25% OF THE SURFACE AREA OF ANY FACADE OF THE BUILDING BASE, BUILDING SHOULDER, OR BUILDING UPPER PORTION RESPECTIVELY MAY PROJECT UP TO FIVE FEET BEYOND SUCH DEVELOPMENT ENVELOPE.
- B. BUILDING 1 MAY INCLUDE ADDITIONAL ARCHITECTURAL TREATMENT BEYOND THE DEVELOPMENT ENVELOPE WITHIN THE ARCHITECTURAL FEATURE ZONE SHOWN ON THE DEVELOPMENT ENVELOPE FOR BUILDING 1. ANY BUILDING ELEMENT LOCATED WITHIN THE ARCHITECTURAL FEATURE ZONE SHALL NOT INCLUDE ANY OCCUPIABLE SPACE.
- 4) BUILDING B01, SHALL INCORPORATE A DISTINCTIVE ARCHITECTURAL FEATURE ON THE ATLANTIC & FLATBUSH AVENUE FACADES, IN ACCORDANCE WITH THE PARCEL DESIGN GUIDELINES.
- 5) BUILDING B01 SHALL INCORPORATE SET BACKS, SIDE SET BACKS AND ARCHITECTURAL BREAKS IN ACCORDANCE WITH THE PARCEL DESIGN GUIDELINES.