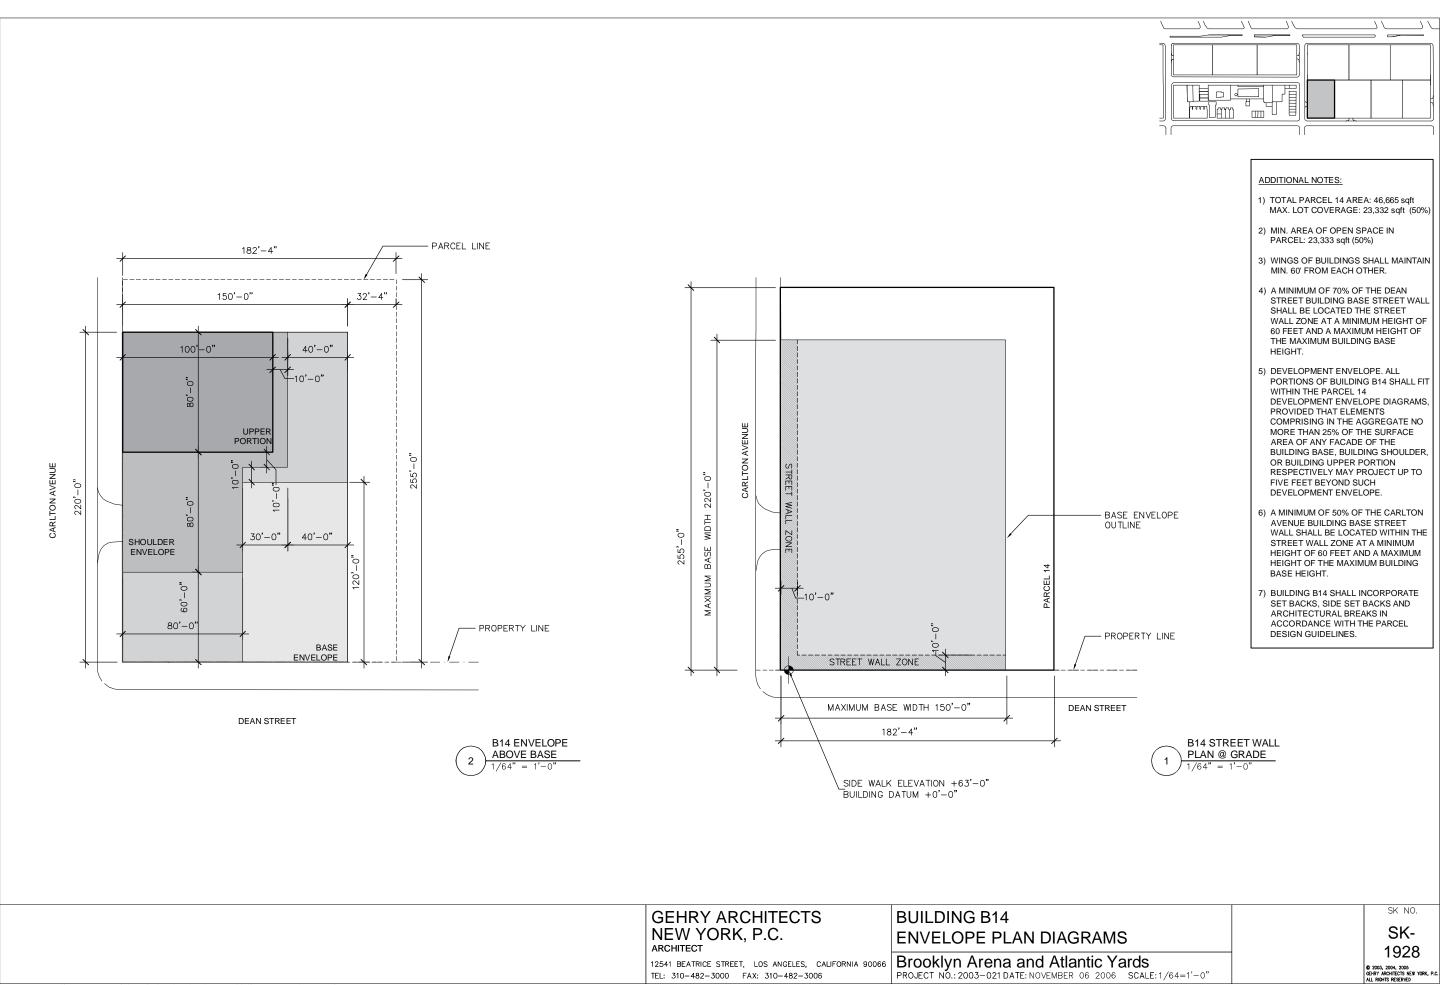

## ADDITIONAL NOTES:

- 1) MAX. ALLOWABLE BASE ENVELOPE AREA: 56.725 saft
- 2) WINGS OF BUILDINGS MUST MAINTAIN MIN. 60' FROM EACH OTHER.
- 3) DEVELOPMENT ENVELOPE: A. ALL PORTIONS OF BUILDING 1 SHALL FIT WITHIN THE PARCEL 1 DEVELOPMENT ENVELOPES ATTACHED TO THESE DESIGN GUIDELINES, PROVIDED THAT ELEMENTS COMPRISING IN THE AGGREGATE NO MORE THAN 25% OF THE SURFACE AREA OF ANY FACADE OF THE BUILDING BASE, BUILDING SHOULDER, OR BUILDING UPPER PORTION RESPECTIVELY MAY PROJECT UP TO FIVE FEET BEYOND SUCH DEVELOPMENT ENVELOPE.
- B. BUILDING 1 MAY INCLUDE ADDITIONAL ARCHITECTURAL TREATMENT BEYOND THE DEVELOPMENT ENVELOPE WITHIN THE ARCHITECTURAL FEATURE ZONE SHOWN ON THE DEVELOPMENT ENVELOPE FOR BUILDING 1. ANY BUILDING ELEMENT LOCATED WITHIN THE ARCHITECTURAL FEATURE ZONE SHALL NOT INCLUDE ANY OCCUPIABLE SPACE.
- 4) BUILDING B01, SHALL INCORPORATE A DISTINCTIVE ARCHITECTURAL FEATURE ON THE ATLANTIC & FLATBUSH AVENUE FACADES, IN ACCORDANCE WITH THE PARCEL DESIGN GUIDELINES.
- 5) BUILDING B01 SHALL INCORPORATE SET BACKS, SIDE SET BACKS AND ARCHITECTURAL BREAKS IN ACCORDANCE WITH THE PARCEL DESIGN GUIDELINES.