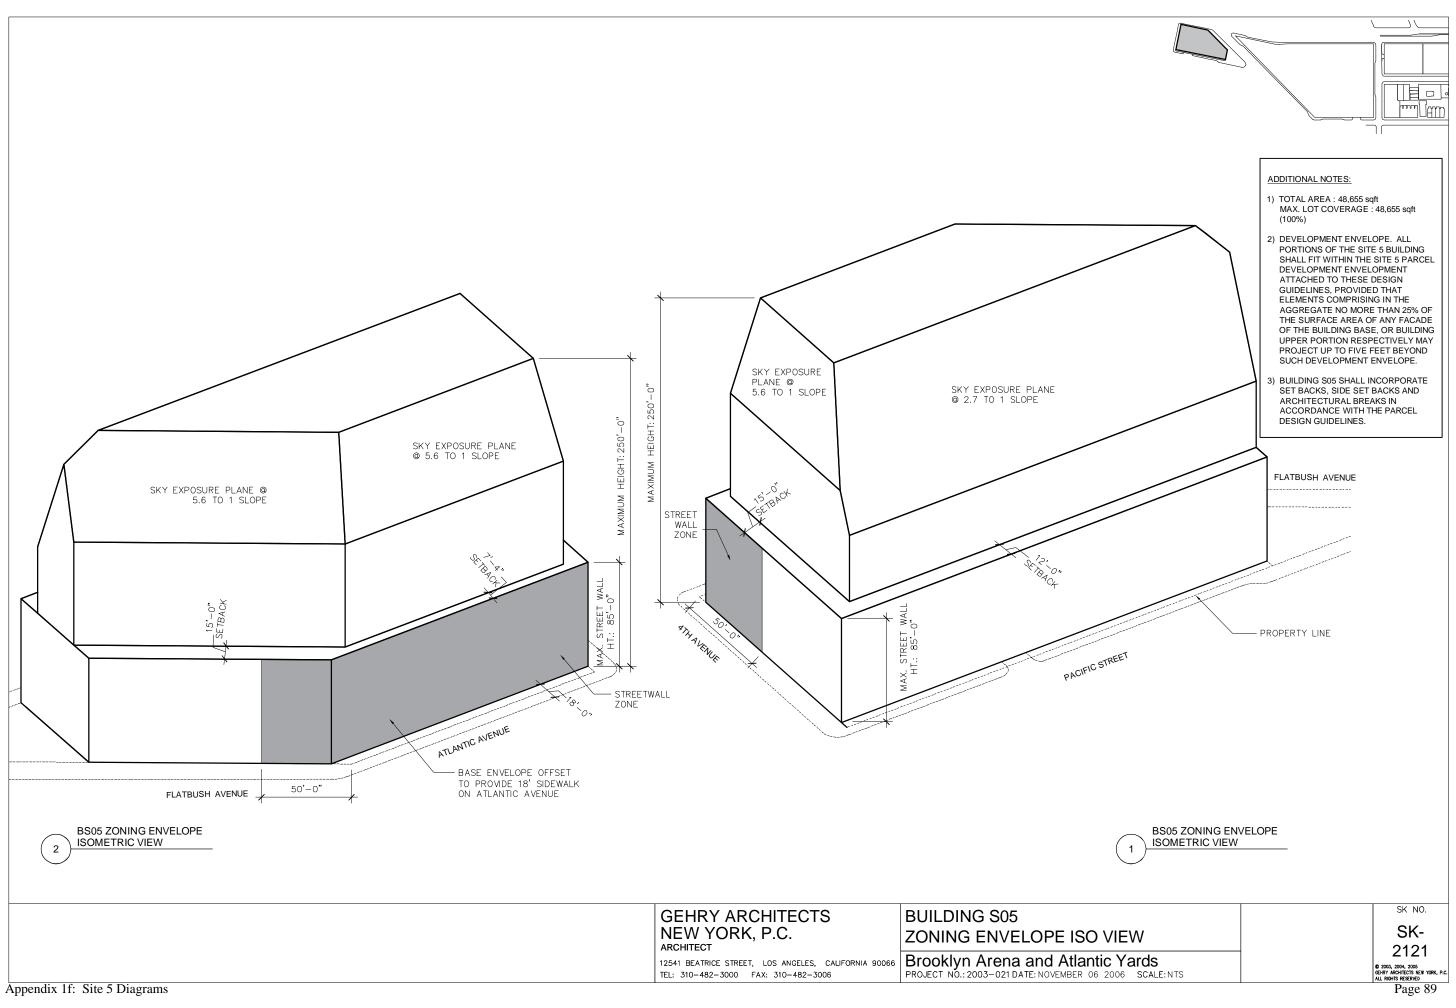

## ADDITIONAL NOTES:

- 1) MAX. ALLOWABLE BASE ENVELOPE AREA: 56.725 saft
- 2) WINGS OF BUILDINGS MUST MAINTAIN MIN. 60' FROM EACH OTHER.
- 3) DEVELOPMENT ENVELOPE: A. ALL PORTIONS OF BUILDING 1 SHALL FIT WITHIN THE PARCEL 1 DEVELOPMENT ENVELOPES ATTACHED TO THESE DESIGN GUIDELINES, PROVIDED THAT ELEMENTS COMPRISING IN THE AGGREGATE NO MORE THAN 25% OF THE SURFACE AREA OF ANY FACADE OF THE BUILDING BASE, BUILDING SHOULDER, OR BUILDING UPPER PORTION RESPECTIVELY MAY PROJECT UP TO FIVE FEET BEYOND SUCH DEVELOPMENT ENVELOPE.
- B. BUILDING 1 MAY INCLUDE ADDITIONAL ARCHITECTURAL TREATMENT BEYOND THE DEVELOPMENT ENVELOPE WITHIN THE ARCHITECTURAL FEATURE ZONE SHOWN ON THE DEVELOPMENT ENVELOPE FOR BUILDING 1. ANY BUILDING ELEMENT LOCATED WITHIN THE ARCHITECTURAL FEATURE ZONE SHALL NOT INCLUDE ANY OCCUPIABLE SPACE.
- 4) BUILDING B01, SHALL INCORPORATE A DISTINCTIVE ARCHITECTURAL FEATURE ON THE ATLANTIC & FLATBUSH AVENUE FACADES, IN ACCORDANCE WITH THE PARCEL DESIGN GUIDELINES.
- 5) BUILDING B01 SHALL INCORPORATE SET BACKS, SIDE SET BACKS AND ARCHITECTURAL BREAKS IN ACCORDANCE WITH THE PARCEL DESIGN GUIDELINES.