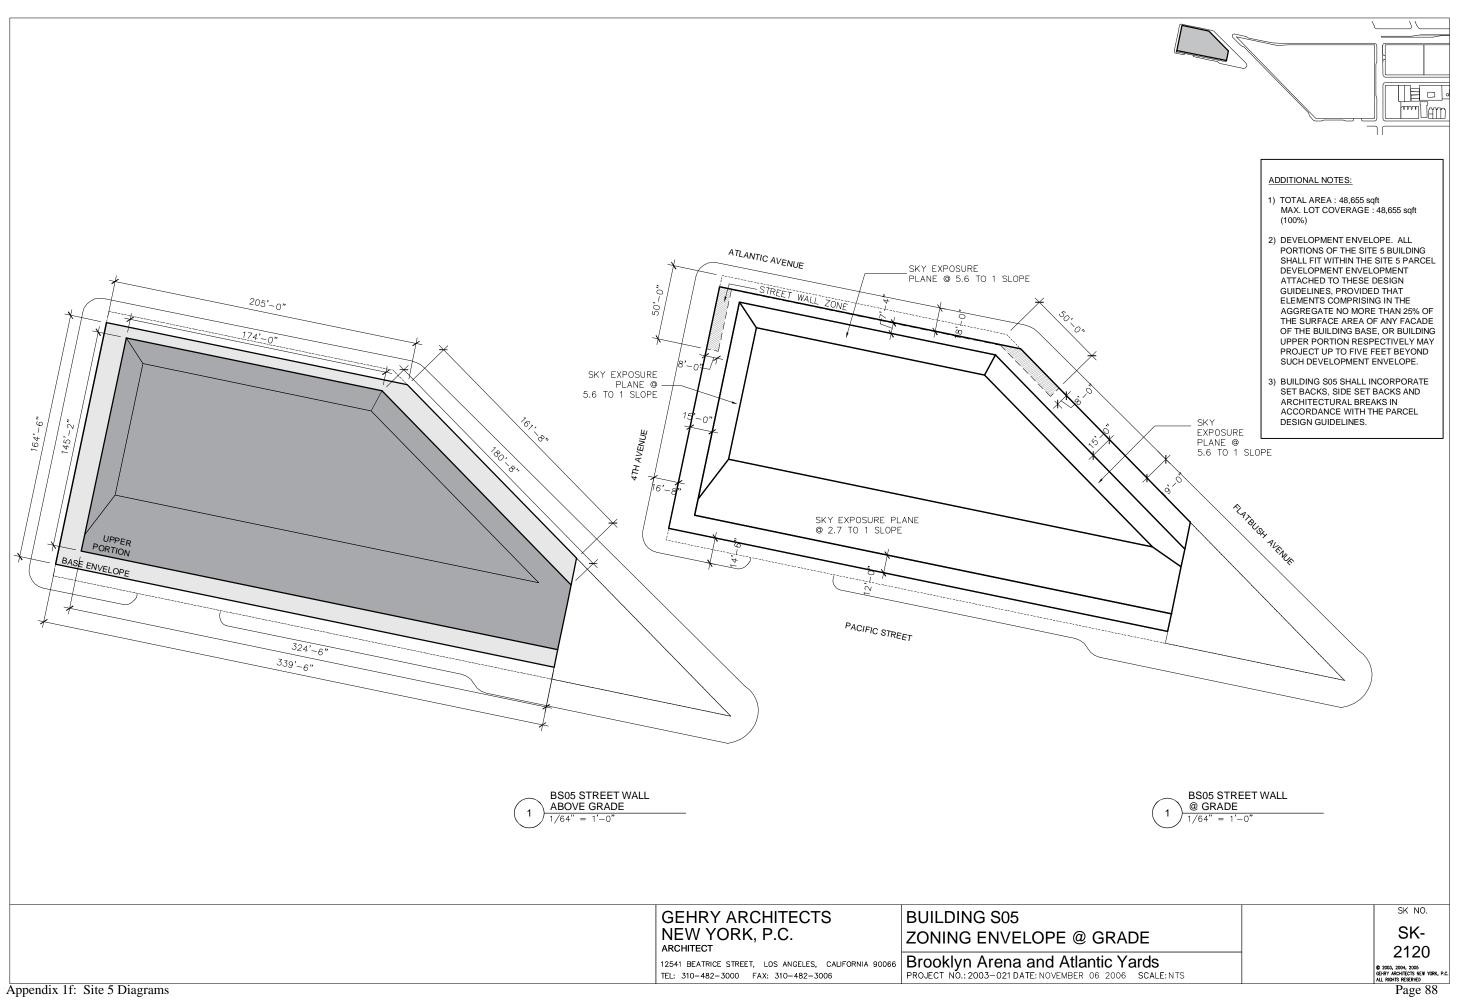

HIN THE ARCHITECTURAL FEATURE ZONE SHOWN ON THE DEVELOPMENT ENVELOPE FOR BUILDING 1. ANY BUILDING ELEMENT LOCATED WITHIN THE ARCHITECTURAL FEATURE ZONE SHALL NOT INCLUDE ANY OCCUPIABLE SPACE.
- 4) BUILDING B01, SHALL INCORPORATE A DISTINCTIVE ARCHITECTURAL FEATURE ON THE ATLANTIC & FLATBUSH AVENUE FACADES, IN ACCORDANCE WITH THE PARCEL DESIGN GUIDELINES.
- 5) BUILDING B01 SHALL INCORPORATE SET BACKS, SIDE SET BACKS AND ARCHITECTURAL BREAKS IN ACCORDANCE WITH THE PARCEL DESIGN GUIDELINES.



URBAN ROOM ZONE



URBAN ROOM / ARENA TRANSITION ZONE

> SK-1937 **D** 2003, 2004, 2005 Sehry Architects New York, P.C All Rights Reserved

SK NO.



Appendix 1e: Arena Block Building by Building Envelope Diagrams



Appendix 1e: Arena Block Building by Building Envelope Diagrams

Page 82

,