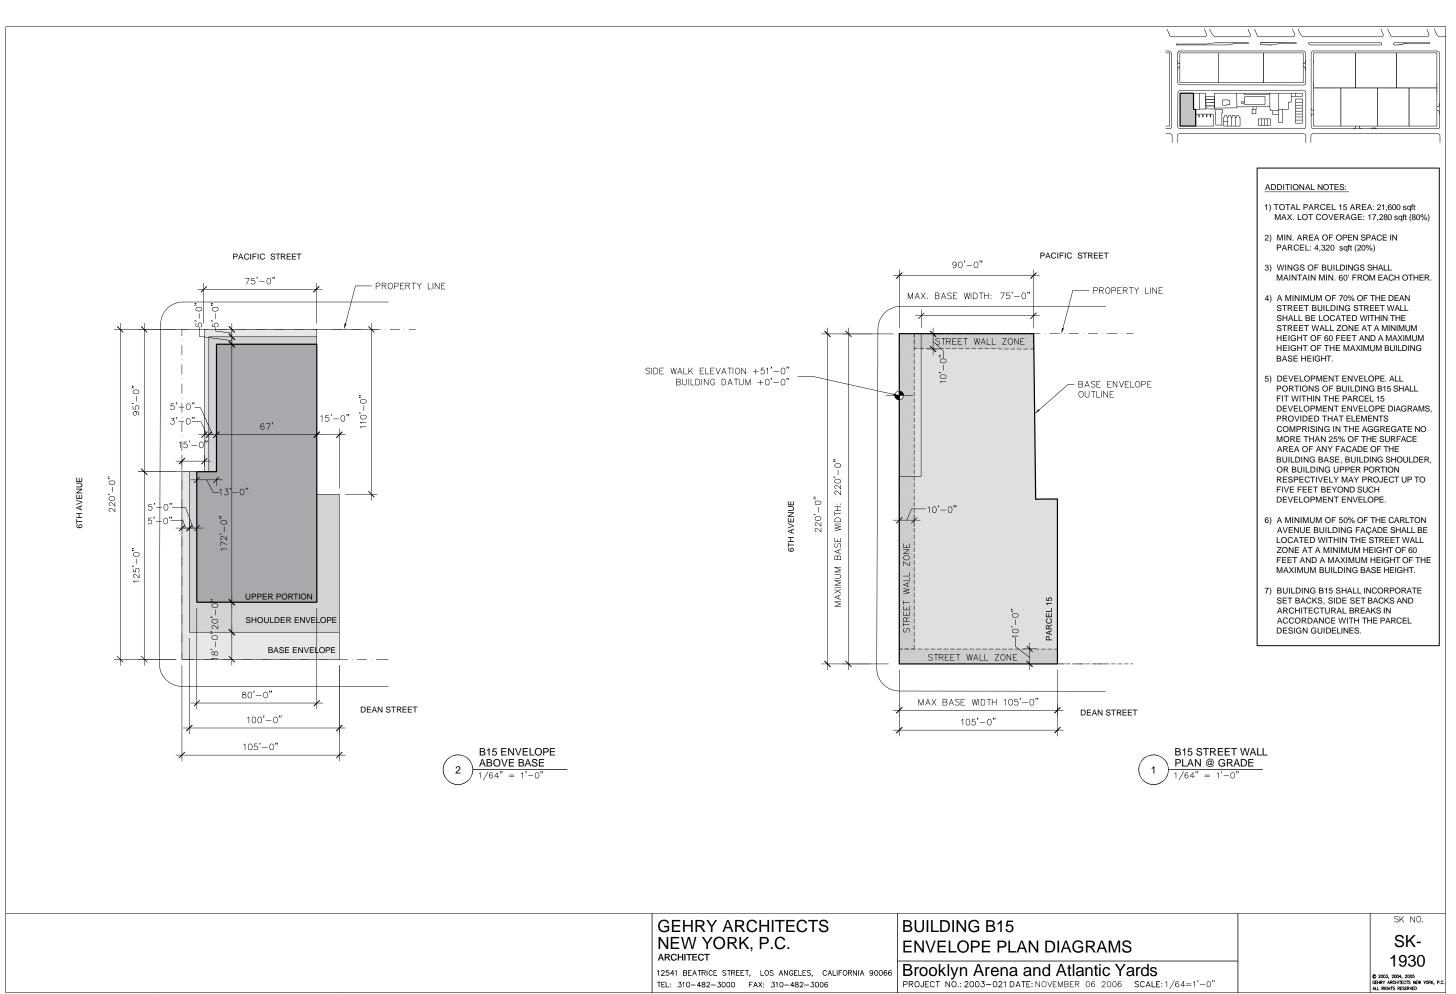

## ADDITIONAL NOTES:

- 1) MAX. ALLOWABLE BASE ENVELOPE AREA: 56.725 saft
- 2) WINGS OF BUILDINGS MUST MAINTAIN MIN. 60' FROM EACH OTHER.
- 3) DEVELOPMENT ENVELOPE: A. ALL PORTIONS OF BUILDING 1 SHALL FIT WITHIN THE PARCEL 1 DEVELOPMENT ENVELOPES ATTACHED TO THESE DESIGN GUIDELINES, PROVIDED THAT ELEMENTS COMPRISING IN THE AGGREGATE NO MORE THAN 25% OF THE SURFACE AREA OF ANY FACADE OF THE BUILDING BASE, BUILDING SHOULDER, OR BUILDING UPPER PORTION RESPECTIVELY MAY PROJECT UP TO FIVE FEET BEYOND SUCH DEVELOPMENT ENVELOPE.
- B. BUILDING 1 MAY INCLUDE ADDITIONAL ARCHITECTURAL TREATMENT BEYOND THE DEVELOPMENT ENVELOPE WITHIN THE ARCHITECTURAL FEATURE ZONE SHOWN ON THE DEVELOPMENT ENVELOPE FOR BUILDING 1. ANY BUILDING ELEMENT LOCATED WITHIN THE ARCHITECTURAL FEATURE ZONE SHALL NOT INCLUDE ANY OCCUPIABLE SPACE.
- 4) BUILDING B01, SHALL INCORPORATE A DISTINCTIVE ARCHITECTURAL FEATURE ON THE ATLANTIC & FLATBUSH AVENUE FACADES, IN ACCORDANCE WITH THE PARCEL DESIGN GUIDELINES.
- 5) BUILDING B01 SHALL INCORPORATE SET BACKS, SIDE SET BACKS AND ARCHITECTURAL BREAKS IN ACCORDANCE WITH THE PARCEL DESIGN GUIDELINES.