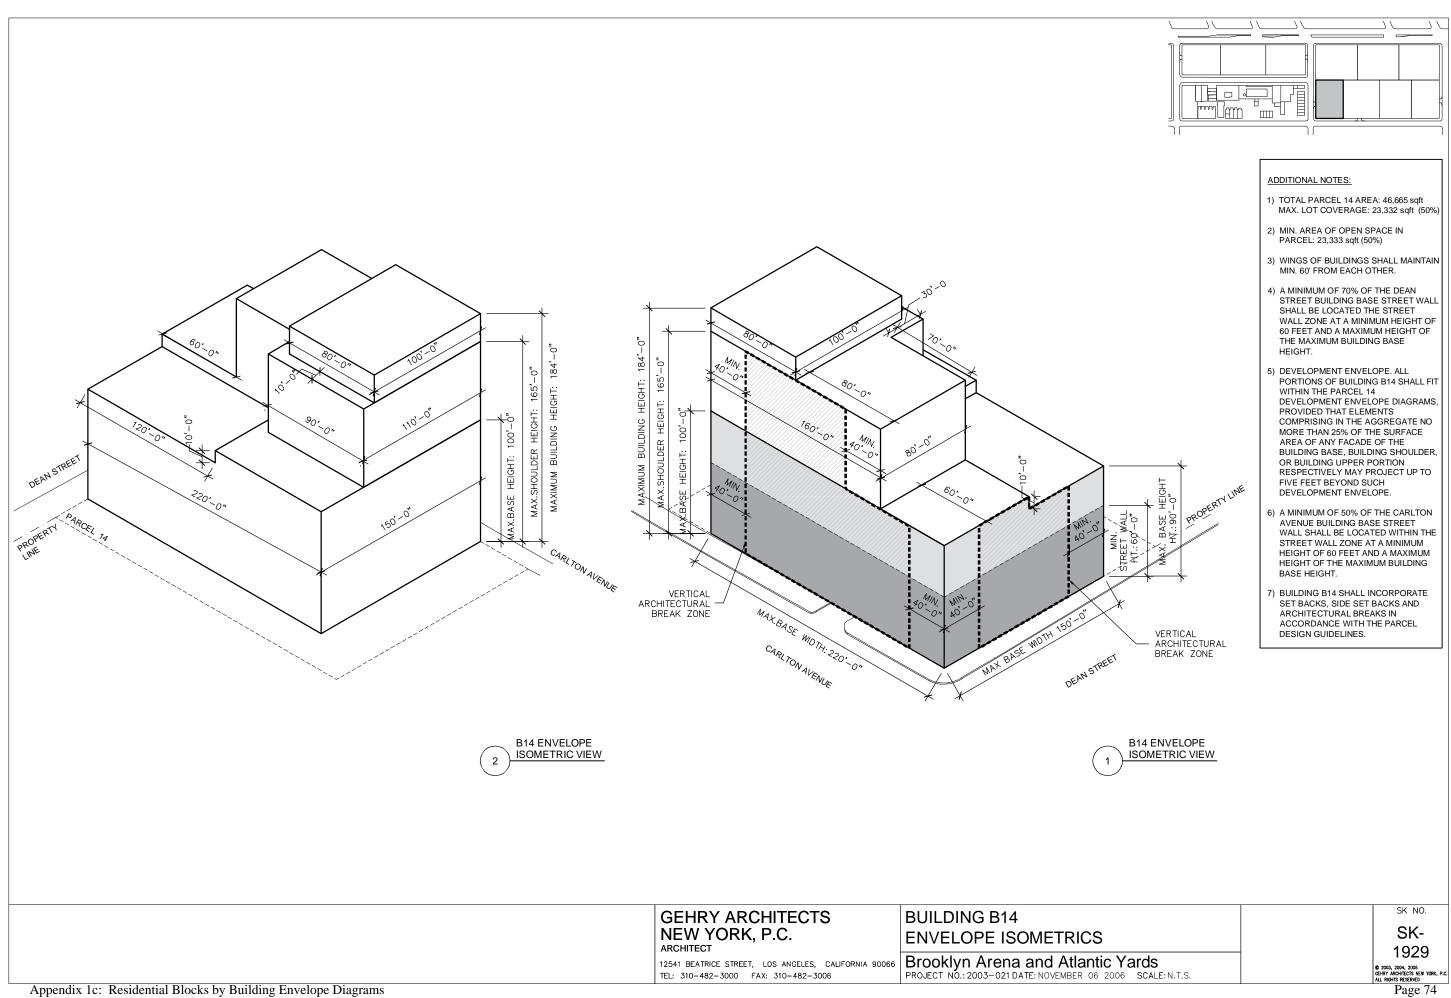

## ADDITIONAL NOTES:

- 1) MAX. ALLOWABLE BASE ENVELOPE AREA: 56.725 saft
- 2) WINGS OF BUILDINGS MUST MAINTAIN MIN. 60' FROM EACH OTHER.
- 3) DEVELOPMENT ENVELOPE: A. ALL PORTIONS OF BUILDING 1 SHALL FIT WITHIN THE PARCEL 1 DEVELOPMENT ENVELOPES ATTACHED TO THESE DESIGN GUIDELINES, PROVIDED THAT ELEMENTS COMPRISING IN THE AGGREGATE NO MORE THAN 25% OF THE SURFACE AREA OF ANY FACADE OF THE BUILDING BASE, BUILDING SHOULDER, OR BUILDING UPPER PORTION RESPECTIVELY MAY PROJECT UP TO FIVE FEET BEYOND SUCH DEVELOPMENT ENVELOPE.
- B. BUILDING 1 MAY INCLUDE ADDITIONAL ARCHITECTURAL TREATMENT BEYOND THE DEVELOPMENT ENVELOPE WITHIN THE ARCHITECTURAL FEATURE ZONE SHOWN ON THE DEVELOPMENT ENVELOPE FOR BUILDING 1. ANY BUILDING ELEMENT LOCATED WITHIN THE ARCHITECTURAL FEATURE ZONE SHALL NOT INCLUDE ANY OCCUPIABLE SPACE.
- 4) BUILDING B01, SHALL INCORPORATE A DISTINCTIVE ARCHITECTURAL FEATURE ON THE ATLANTIC & FLATBUSH AVENUE FACADES, IN ACCORDANCE WITH THE PARCEL DESIGN GUIDELINES.
- 5) BUILDING B01 SHALL INCORPORATE SET BACKS, SIDE SET BACKS AND ARCHITECTURAL BREAKS IN ACCORDANCE WITH THE PARCEL DESIGN GUIDELINES.