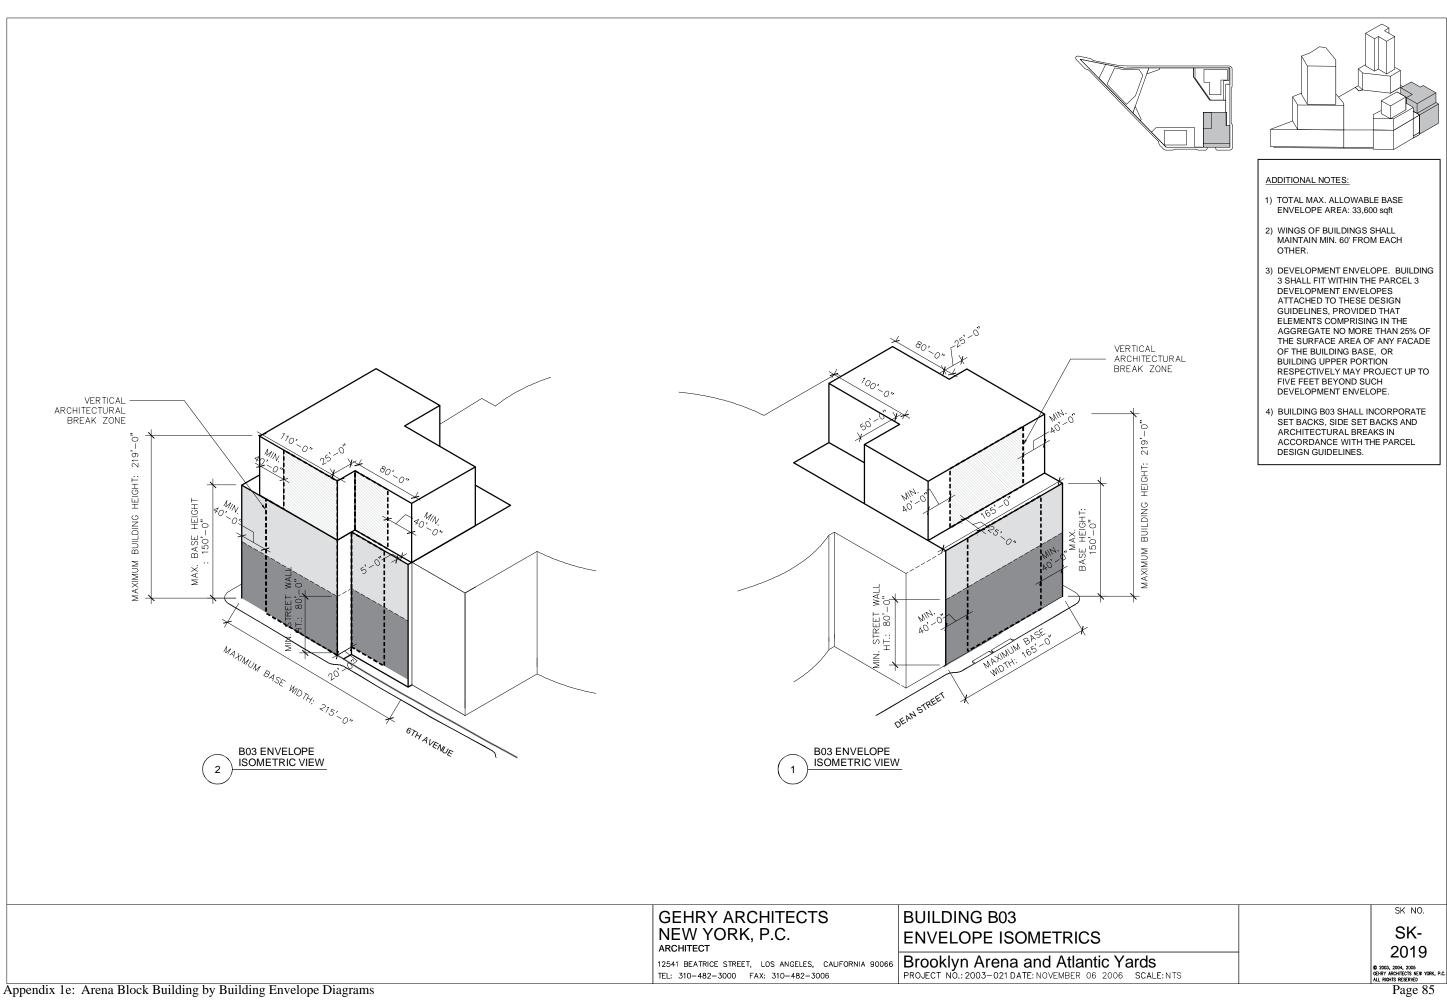

PE WITHIN THE ARCHITECTURAL FEATURE ZONE SHOWN ON THE DEVELOPMENT ENVELOPE FOR BUILDING 1. ANY BUILDING ELEMENT LOCATED WITHIN THE ARCHITECTURAL FEATURE ZONE SHALL NOT INCLUDE ANY OCCUPIABLE SPACE.
- 4) BUILDING B01, SHALL INCORPORATE A DISTINCTIVE ARCHITECTURAL FEATURE ON THE ATLANTIC & FLATBUSH AVENUE FACADES, IN ACCORDANCE WITH THE PARCEL DESIGN GUIDELINES.
- 5) BUILDING B01 SHALL INCORPORATE SET BACKS, SIDE SET BACKS AND ARCHITECTURAL BREAKS IN ACCORDANCE WITH THE PARCEL DESIGN GUIDELINES.



URBAN ROOM ZONE



URBAN ROOM / ARENA TRANSITION ZONE

> SK-1937 **D** 2003, 2004, 2005 Sehry Architects New York, P.C All Rights Reserved

SK NO.



Appendix 1e: Arena Block Building by Building Envelope Diagrams



Appendix 1e: Arena Block Building by Building Envelope Diagrams

Page 82

,