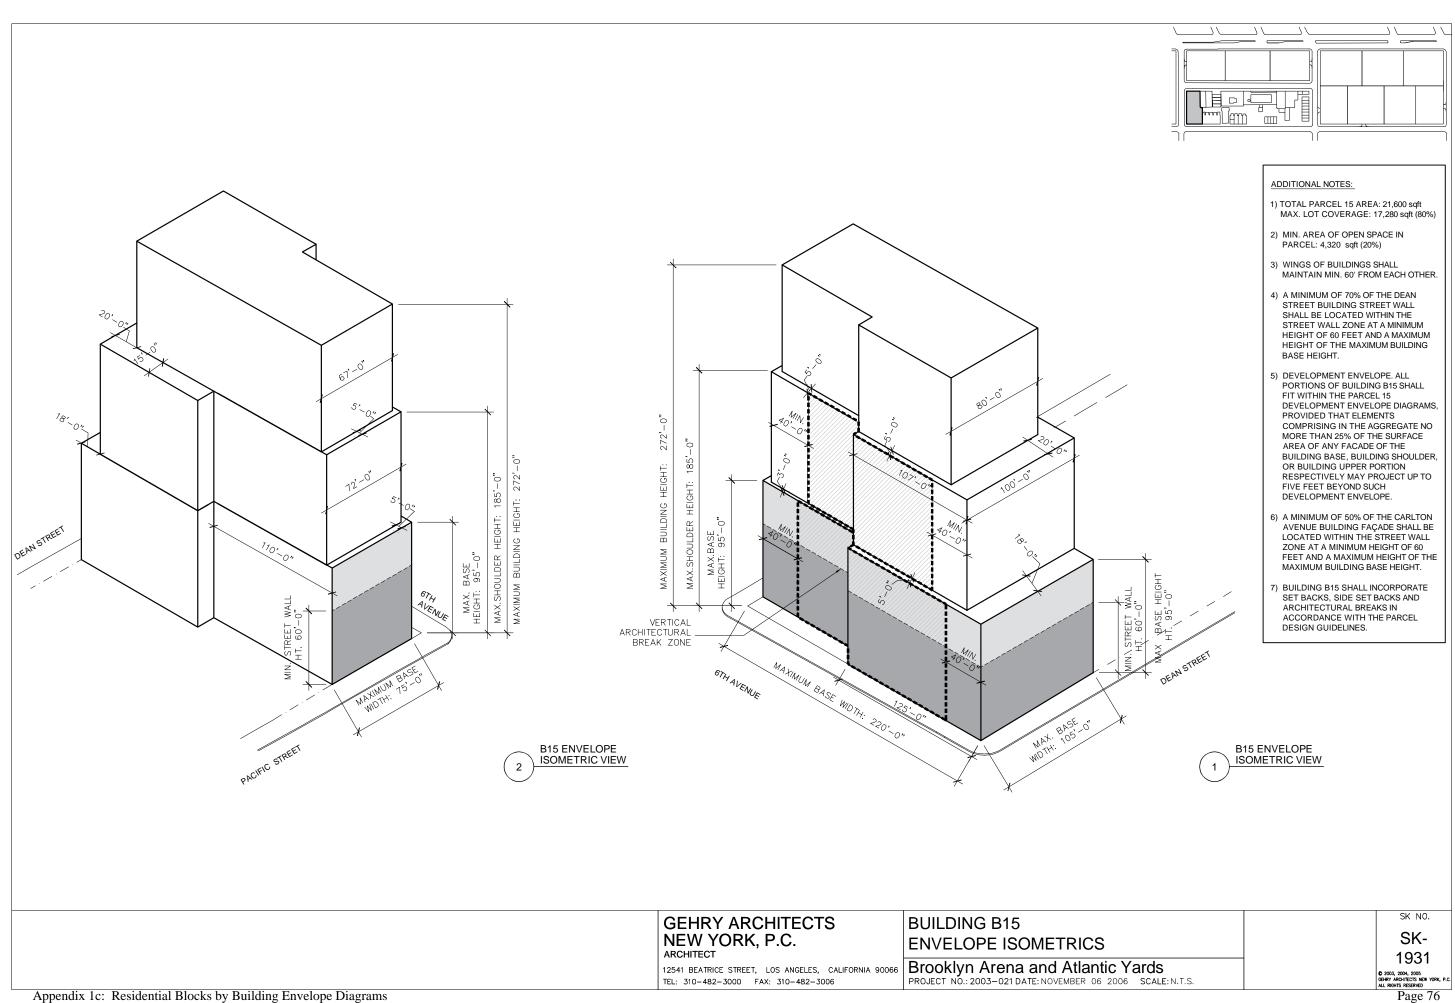

## ADDITIONAL NOTES:

- 1) MAX. ALLOWABLE BASE ENVELOPE AREA: 56.725 saft
- 2) WINGS OF BUILDINGS MUST MAINTAIN MIN. 60' FROM EACH OTHER.
- 3) DEVELOPMENT ENVELOPE: A. ALL PORTIONS OF BUILDING 1 SHALL FIT WITHIN THE PARCEL 1 DEVELOPMENT ENVELOPES ATTACHED TO THESE DESIGN GUIDELINES, PROVIDED THAT ELEMENTS COMPRISING IN THE AGGREGATE NO MORE THAN 25% OF THE SURFACE AREA OF ANY FACADE OF THE BUILDING BASE, BUILDING SHOULDER, OR BUILDING UPPER PORTION RESPECTIVELY MAY PROJECT UP TO FIVE FEET BEYOND SUCH DEVELOPMENT ENVELOPE.
- B. BUILDING 1 MAY INCLUDE ADDITIONAL ARCHITECTURAL TREATMENT BEYOND THE DEVELOPMENT ENVELOPE WITHIN THE ARCHITECTURAL FEATURE ZONE SHOWN ON THE DEVELOPMENT ENVELOPE FOR BUILDING 1. ANY BUILDING ELEMENT LOCATED WITHIN THE ARCHITECTURAL FEATURE ZONE SHALL NOT INCLUDE ANY OCCUPIABLE SPACE.
- 4) BUILDING B01, SHALL INCORPORATE A DISTINCTIVE ARCHITECTURAL FEATURE ON THE ATLANTIC & FLATBUSH AVENUE FACADES, IN ACCORDANCE WITH THE PARCEL DESIGN GUIDELINES.
- 5) BUILDING B01 SHALL INCORPORATE SET BACKS, SIDE SET BACKS AND ARCHITECTURAL BREAKS IN ACCORDANCE WITH THE PARCEL DESIGN GUIDELINES.