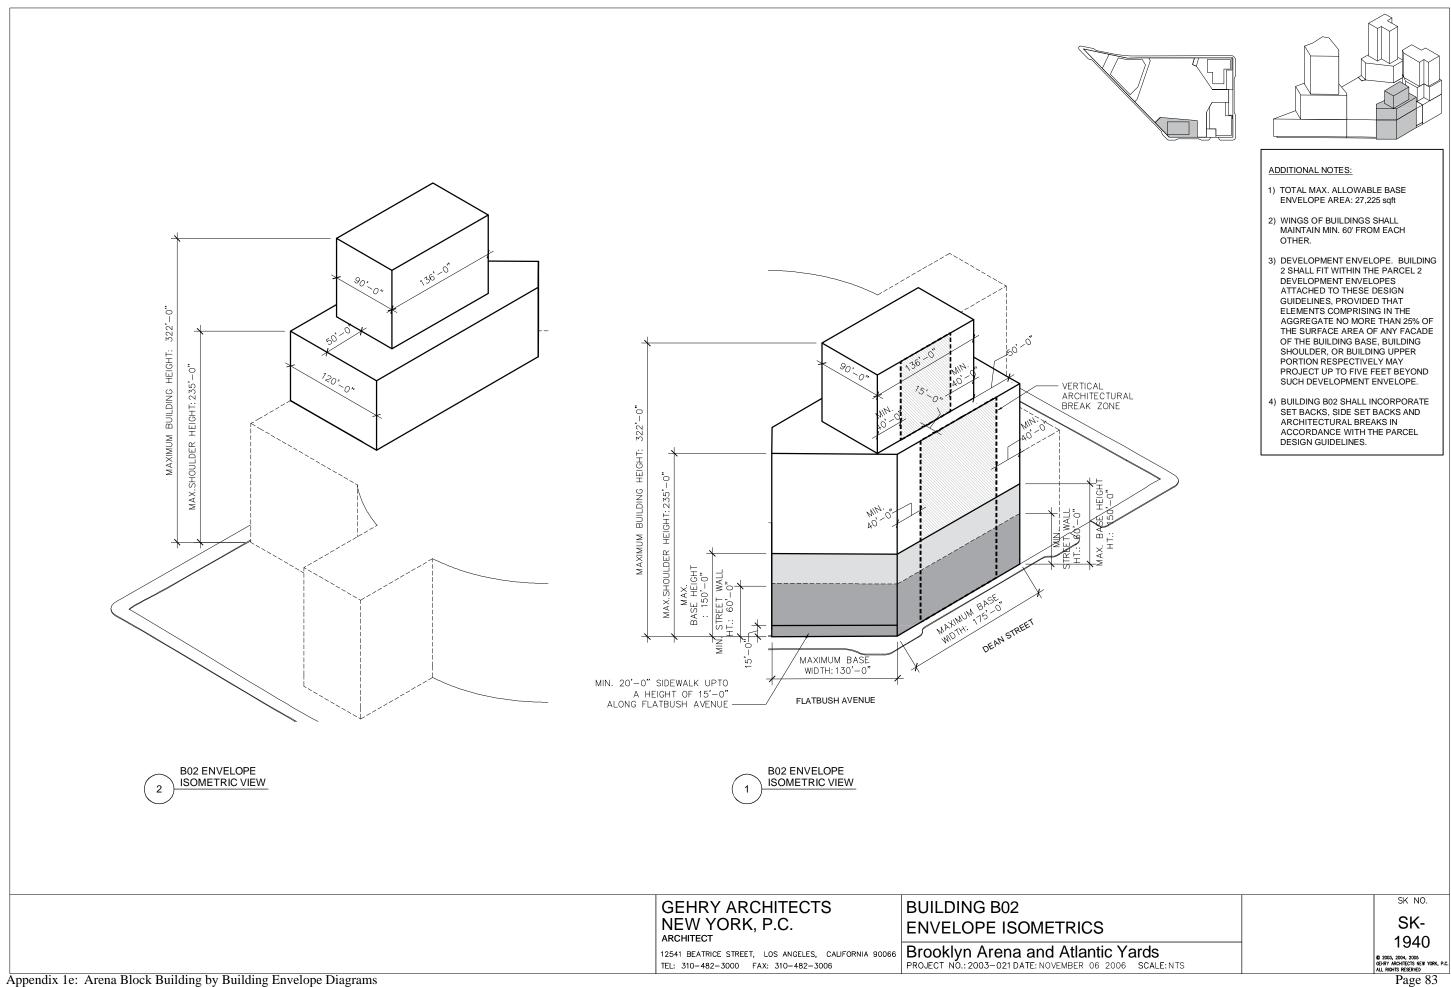

VELOPE WITHIN THE ARCHITECTURAL FEATURE ZONE SHOWN ON THE DEVELOPMENT ENVELOPE FOR BUILDING 1. ANY BUILDING ELEMENT LOCATED WITHIN THE ARCHITECTURAL FEATURE ZONE SHALL NOT INCLUDE ANY OCCUPIABLE SPACE.
- 4) BUILDING B01, SHALL INCORPORATE A DISTINCTIVE ARCHITECTURAL FEATURE ON THE ATLANTIC & FLATBUSH AVENUE FACADES, IN ACCORDANCE WITH THE PARCEL DESIGN GUIDELINES.
- 5) BUILDING B01 SHALL INCORPORATE SET BACKS, SIDE SET BACKS AND ARCHITECTURAL BREAKS IN ACCORDANCE WITH THE PARCEL DESIGN GUIDELINES.



URBAN ROOM ZONE



URBAN ROOM / ARENA TRANSITION ZONE

> SK-1937 **D** 2003, 2004, 2005 Sehry Architects New York, P.C All Rights Reserved

SK NO.



Appendix 1e: Arena Block Building by Building Envelope Diagrams



Appendix 1e: Arena Block Building by Building Envelope Diagrams

Page 82

,