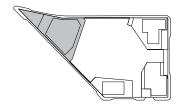

## ADDITIONAL NOTES:

- 1) MAX. ALLOWABLE BASE ENVELOPE AREA: 56.725 saft
- 2) WINGS OF BUILDINGS MUST MAINTAIN MIN. 60' FROM EACH OTHER.
- 3) DEVELOPMENT ENVELOPE: A. ALL PORTIONS OF BUILDING 1 SHALL FIT WITHIN THE PARCEL 1 DEVELOPMENT ENVELOPES ATTACHED TO THESE DESIGN GUIDELINES, PROVIDED THAT ELEMENTS COMPRISING IN THE AGGREGATE NO MORE THAN 25% OF THE SURFACE AREA OF ANY FACADE OF THE BUILDING BASE, BUILDING SHOULDER, OR BUILDING UPPER PORTION RESPECTIVELY MAY PROJECT UP TO FIVE FEET BEYOND SUCH DEVELOPMENT ENVELOPE.
- B. BUILDING 1 MAY INCLUDE ADDITIONAL ARCHITECTURAL TREATMENT BEYOND THE DEVELOPMENT ENVELOPE WITHIN THE ARCHITECTURAL FEATURE ZONE SHOWN ON THE DEVELOPMENT ENVELOPE FOR BUILDING 1. ANY BUILDING ELEMENT LOCATED WITHIN THE ARCHITECTURAL FEATURE ZONE SHALL NOT INCLUDE ANY OCCUPIABLE SPACE.
- 4) BUILDING B01, SHALL INCORPORATE A DISTINCTIVE ARCHITECTURAL FEATURE ON THE ATLANTIC & FLATBUSH AVENUE FACADES, IN ACCORDANCE WITH THE PARCEL DESIGN GUIDELINES.
- 5) BUILDING B01 SHALL INCORPORATE SET BACKS, SIDE SET BACKS AND ARCHITECTURAL BREAKS IN ACCORDANCE WITH THE PARCEL DESIGN GUIDELINES.

URBAN ROOM ZONE

URBAN ROOM / ARENA TRANSITION ZONE

> SK-1937 **D** 2003, 2004, 2005 Sehry Architects New York, P.C All Rights Reserved

SK NO.

Appendix 1e: Arena Block Building by Building Envelope Diagrams