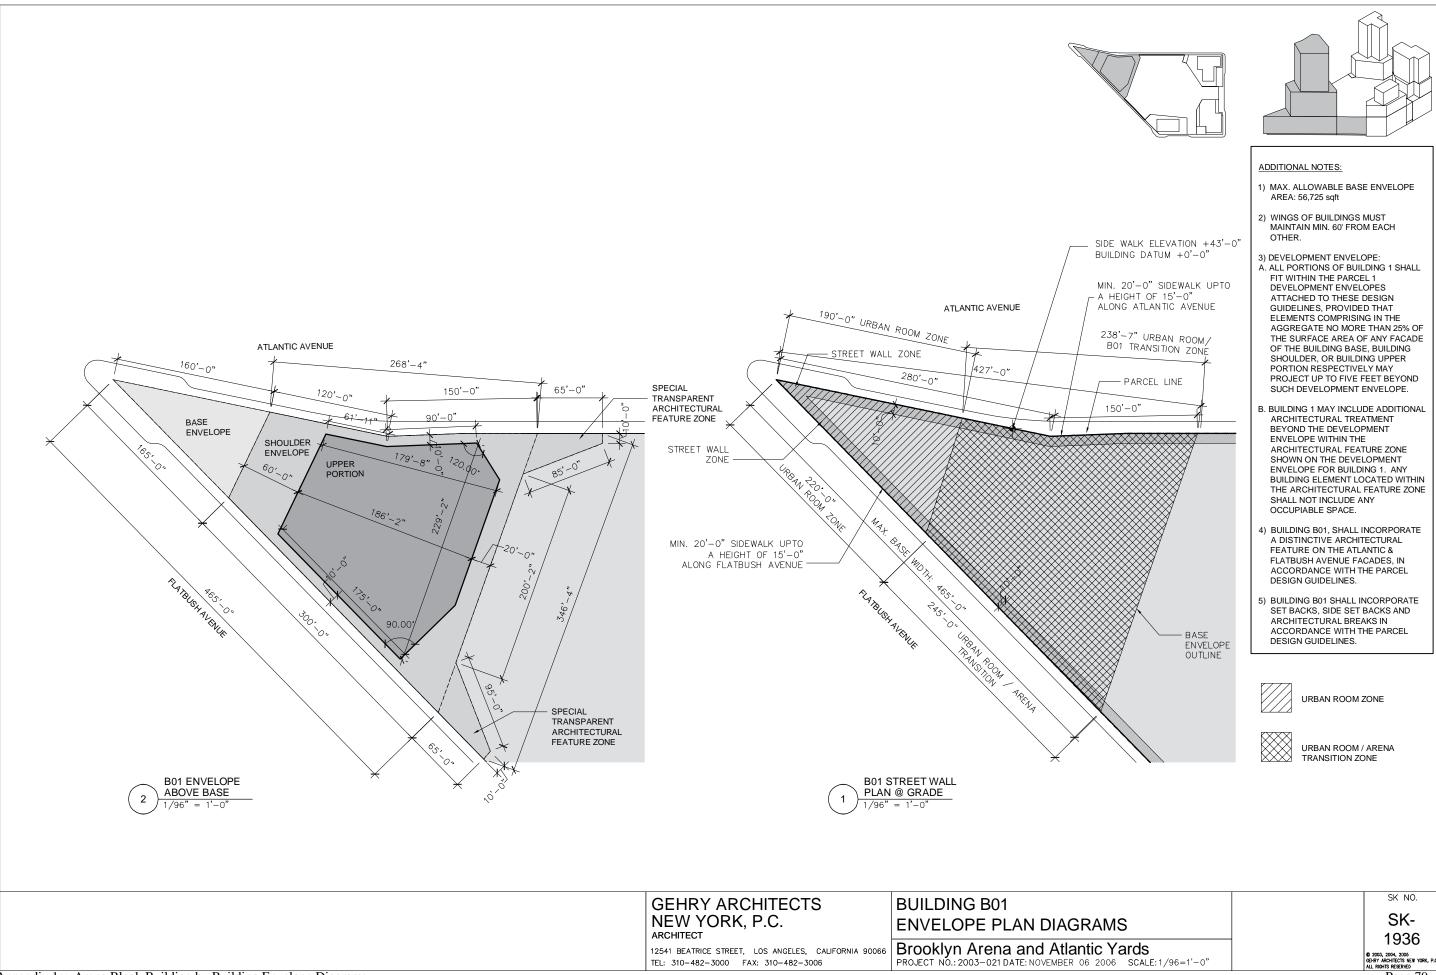

## ADDITIONAL NOTES:

- 1) MAX. ALLOWABLE BASE ENVELOPE AREA: 56.725 saft
- 2) WINGS OF BUILDINGS MUST MAINTAIN MIN. 60' FROM EACH OTHER.
- 3) DEVELOPMENT ENVELOPE: A. ALL PORTIONS OF BUILDING 1 SHALL FIT WITHIN THE PARCEL 1 DEVELOPMENT ENVELOPES ATTACHED TO THESE DESIGN GUIDELINES, PROVIDED THAT ELEMENTS COMPRISING IN THE AGGREGATE NO MORE THAN 25% OF THE SURFACE AREA OF ANY FACADE OF THE BUILDING BASE, BUILDING SHOULDER, OR BUILDING UPPER PORTION RESPECTIVELY MAY PROJECT UP TO FIVE FEET BEYOND SUCH DEVELOPMENT ENVELOPE.
- B. BUILDING 1 MAY INCLUDE ADDITIONAL ARCHITECTURAL TREATMENT BEYOND THE DEVELOPMENT ENVELOPE WITHIN THE ARCHITECTURAL FEATURE ZONE SHOWN ON THE DEVELOPMENT ENVELOPE FOR BUILDING 1. ANY BUILDING ELEMENT LOCATED WITHIN THE ARCHITECTURAL FEATURE ZONE SHALL NOT INCLUDE ANY OCCUPIABLE SPACE.
- 4) BUILDING B01, SHALL INCORPORATE A DISTINCTIVE ARCHITECTURAL FEATURE ON THE ATLANTIC & FLATBUSH AVENUE FACADES, IN ACCORDANCE WITH THE PARCEL DESIGN GUIDELINES.
- 5) BUILDING B01 SHALL INCORPORATE SET BACKS, SIDE SET BACKS AND ARCHITECTURAL BREAKS IN ACCORDANCE WITH THE PARCEL DESIGN GUIDELINES.

URBAN ROOM ZONE

URBAN ROOM / ARENA TRANSITION ZONE

> SK-1937 **D** 2003, 2004, 2005 Sehry Architects New York, P.C All Rights Reserved

SK NO.

Appendix 1e: Arena Block Building by Building Envelope Diagrams