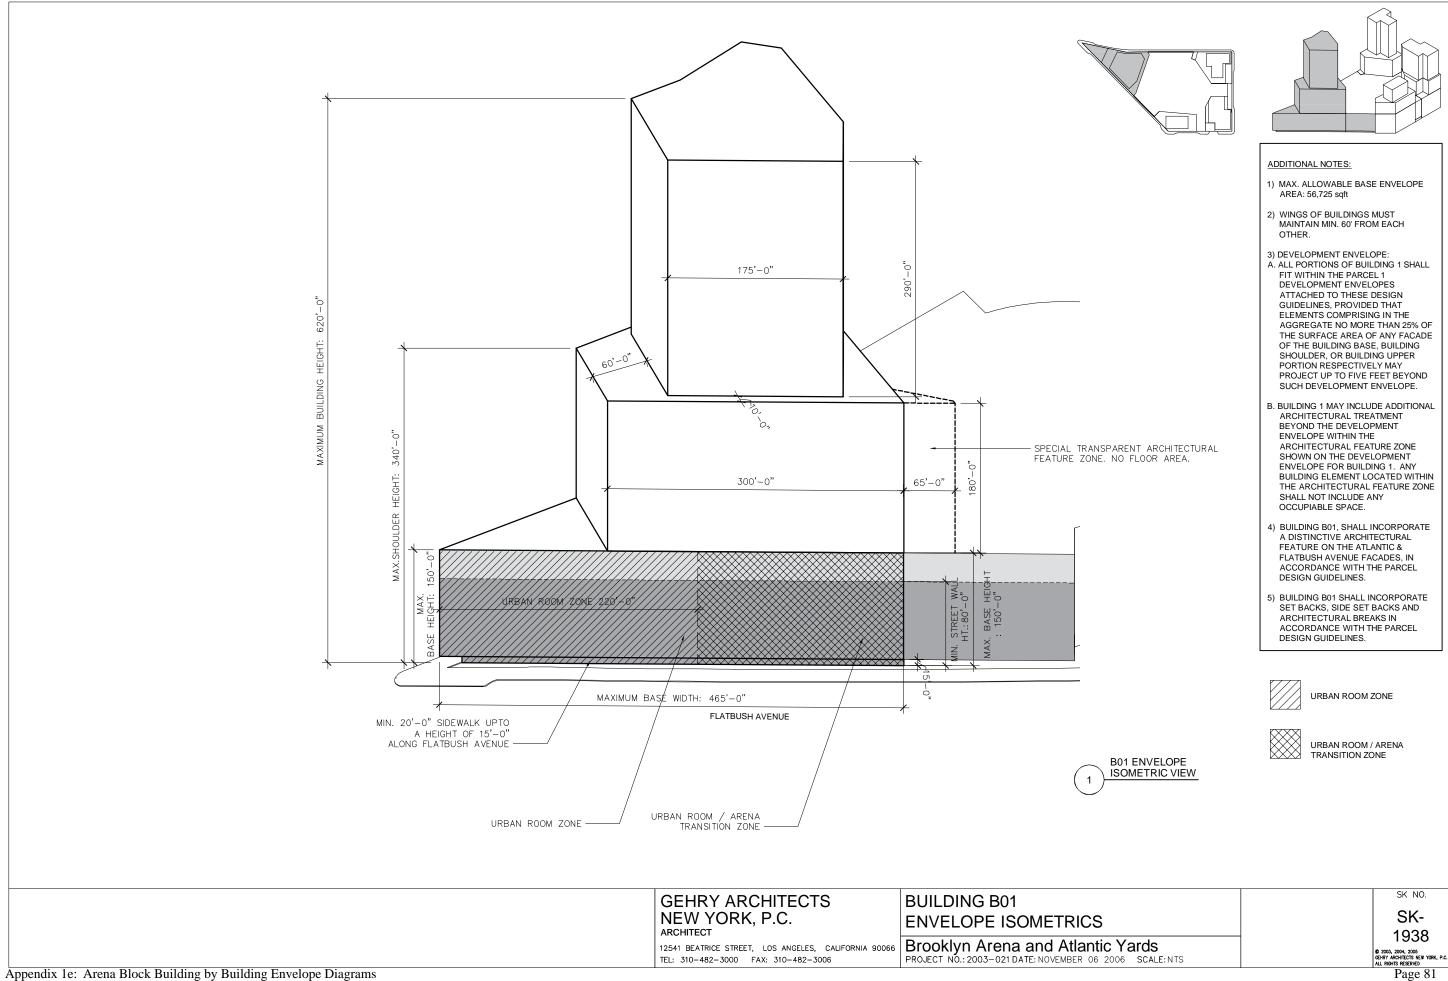

## ADDITIONAL NOTES:

- 1) MAX. ALLOWABLE BASE ENVELOPE AREA: 56.725 saft
- 2) WINGS OF BUILDINGS MUST MAINTAIN MIN. 60' FROM EACH OTHER.
- 3) DEVELOPMENT ENVELOPE: A. ALL PORTIONS OF BUILDING 1 SHALL FIT WITHIN THE PARCEL 1 DEVELOPMENT ENVELOPES ATTACHED TO THESE DESIGN GUIDELINES, PROVIDED THAT ELEMENTS COMPRISING IN THE AGGREGATE NO MORE THAN 25% OF THE SURFACE AREA OF ANY FACADE OF THE BUILDING BASE, BUILDING SHOULDER, OR BUILDING UPPER PORTION RESPECTIVELY MAY PROJECT UP TO FIVE FEET BEYOND SUCH DEVELOPMENT ENVELOPE.
- B. BUILDING 1 MAY INCLUDE ADDITIONAL ARCHITECTURAL TREATMENT BEYOND THE DEVELOPMENT ENVELOPE WITHIN THE ARCHITECTURAL FEATURE ZONE SHOWN ON THE DEVELOPMENT ENVELOPE FOR BUILDING 1. ANY BUILDING ELEMENT LOCATED WITHIN THE ARCHITECTURAL FEATURE ZONE SHALL NOT INCLUDE ANY OCCUPIABLE SPACE.
- 4) BUILDING B01, SHALL INCORPORATE A DISTINCTIVE ARCHITECTURAL FEATURE ON THE ATLANTIC & FLATBUSH AVENUE FACADES, IN ACCORDANCE WITH THE PARCEL DESIGN GUIDELINES.
- 5) BUILDING B01 SHALL INCORPORATE SET BACKS, SIDE SET BACKS AND ARCHITECTURAL BREAKS IN ACCORDANCE WITH THE PARCEL DESIGN GUIDELINES.

URBAN ROOM ZONE

URBAN ROOM / ARENA TRANSITION ZONE

> SK-1937 **D** 2003, 2004, 2005 Sehry Architects New York, P.C All Rights Reserved

SK NO.

Appendix 1e: Arena Block Building by Building Envelope Diagrams