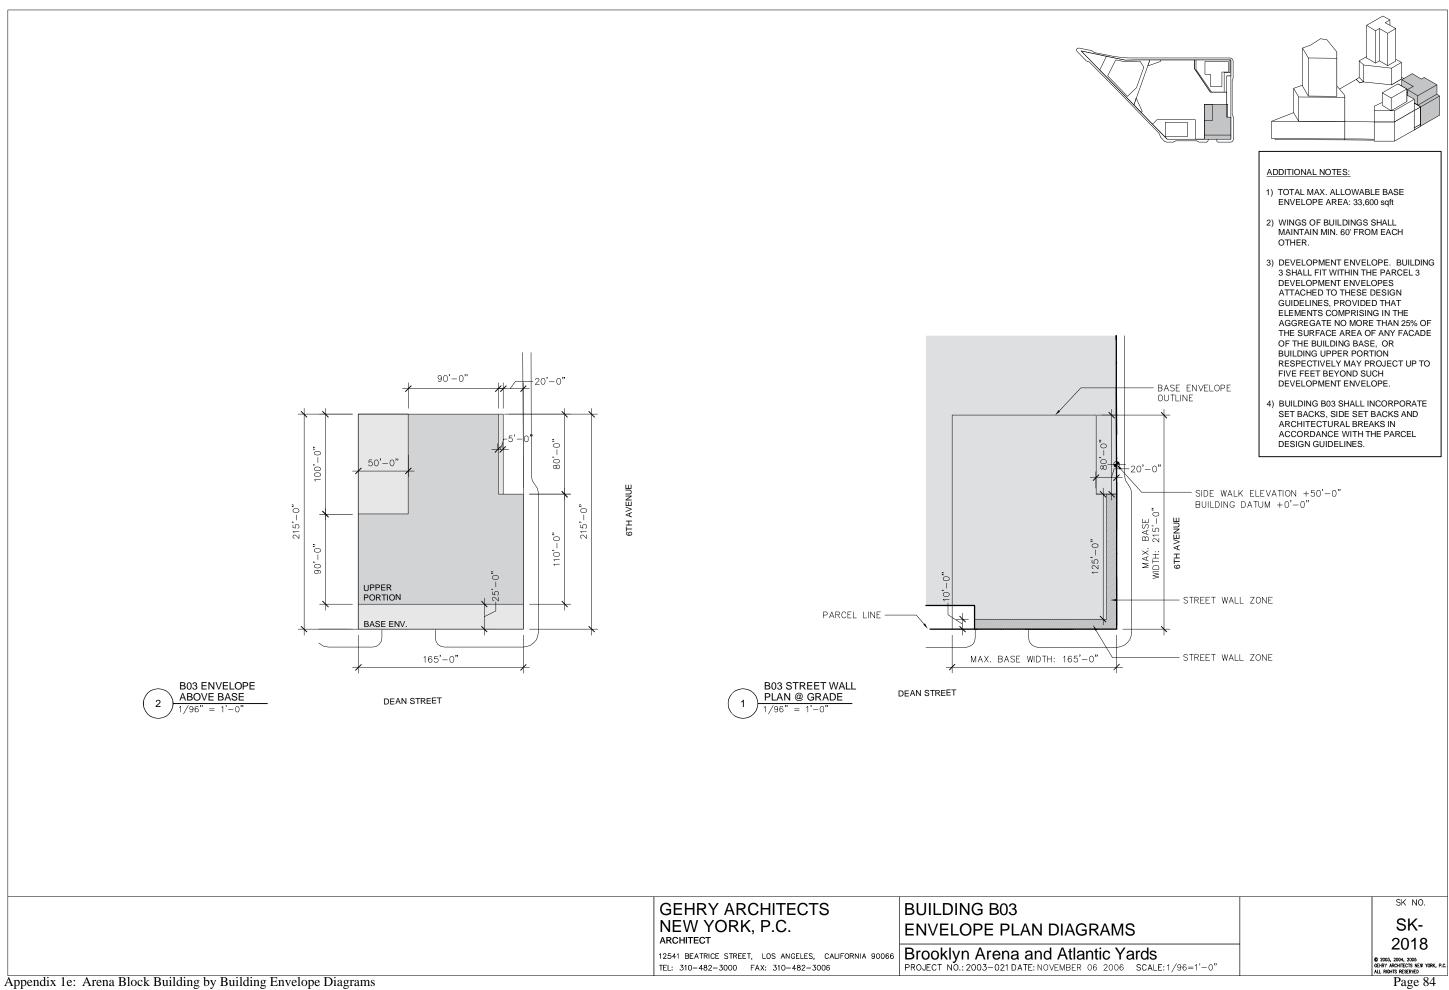

LOPE WITHIN THE ARCHITECTURAL FEATURE ZONE SHOWN ON THE DEVELOPMENT ENVELOPE FOR BUILDING 1. ANY BUILDING ELEMENT LOCATED WITHIN THE ARCHITECTURAL FEATURE ZONE SHALL NOT INCLUDE ANY OCCUPIABLE SPACE.
- 4) BUILDING B01, SHALL INCORPORATE A DISTINCTIVE ARCHITECTURAL FEATURE ON THE ATLANTIC & FLATBUSH AVENUE FACADES, IN ACCORDANCE WITH THE PARCEL DESIGN GUIDELINES.
- 5) BUILDING B01 SHALL INCORPORATE SET BACKS, SIDE SET BACKS AND ARCHITECTURAL BREAKS IN ACCORDANCE WITH THE PARCEL DESIGN GUIDELINES.



URBAN ROOM ZONE



URBAN ROOM / ARENA TRANSITION ZONE

> SK-1937 **D** 2003, 2004, 2005 Sehry Architects New York, P.C All Rights Reserved

SK NO.



Appendix 1e: Arena Block Building by Building Envelope Diagrams



Appendix 1e: Arena Block Building by Building Envelope Diagrams

Page 82

,