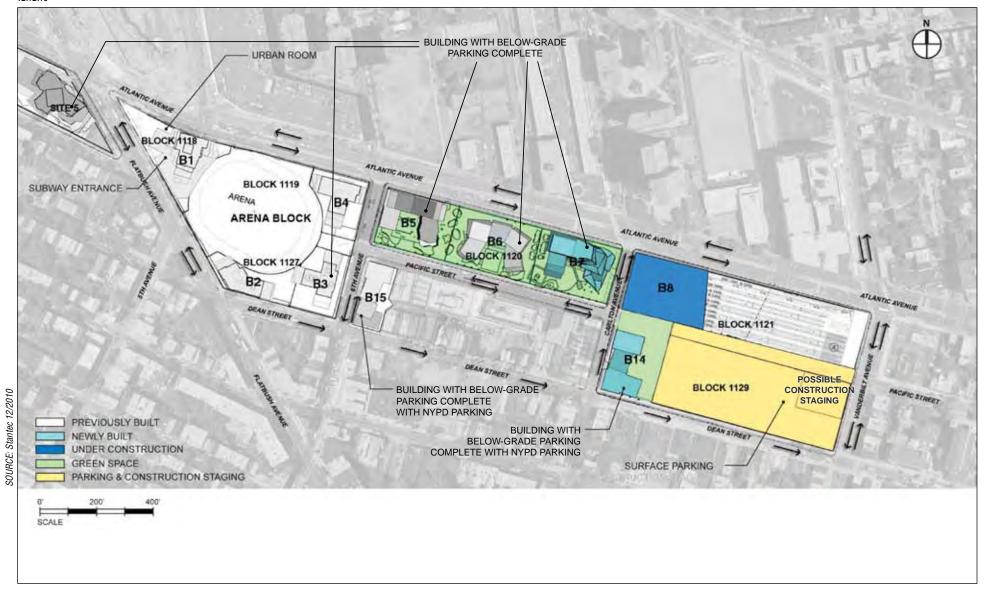

Illustrative Extended Build-Out Scenario:
Stage 4
Platform Complete Over Block 1120
Figure 12

Illustrative Extended Build-Out Scenario:
Stage 5
Platform Partially Complete Over Block 1121
Figure 13

Illustrative Extended Build-Out Scenario:
Stage 6
Platform Complete Over Block 1121
Figure 14