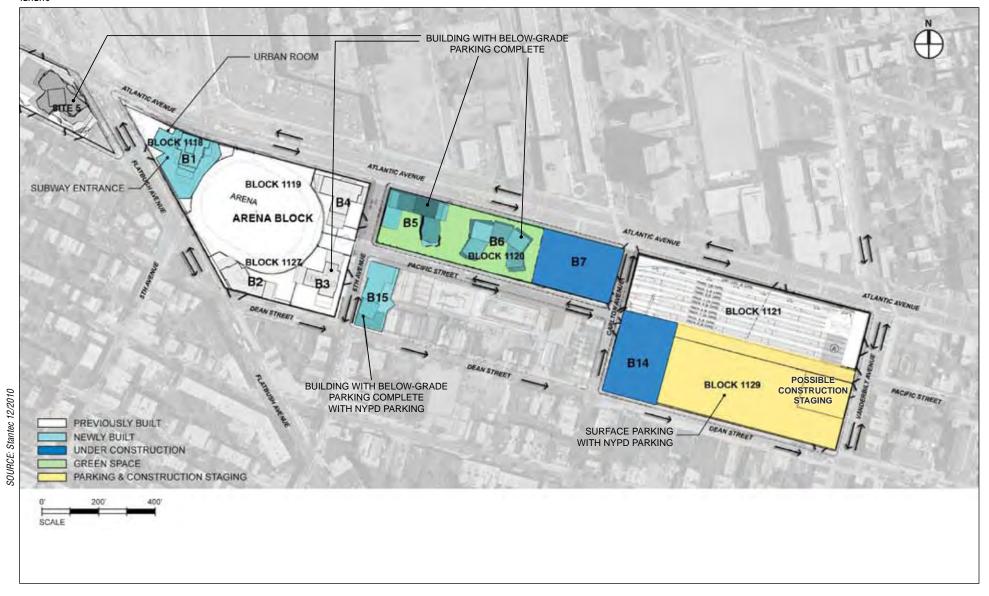

Illustrative Extended Build-Out Scenario:
Stage 1
Arena Opening
Figure 9

Illustrative Extended Build-Out Scenario:
Stage 2
LIRR Permanent Yard Complete
Figure 10

Extended Build-Out Scenario:
Stage 3
Platform Partially Complete Over Block 1120
Figure 11