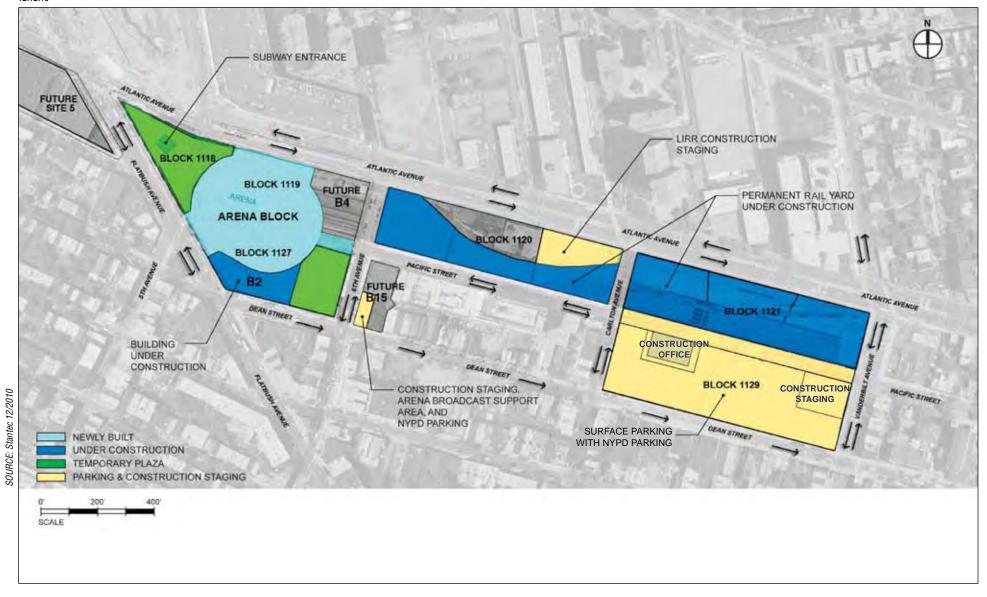

Illustrative Extended Build-Out Scenario:
Stage 1
Arena Opening
Figure 9

Illustrative Extended Build-Out Scenario:
Stage 2
LIRR Permanent Yard Complete
Figure 10

Extended Build-Out Scenario:
Stage 3
Platform Partially Complete Over Block 1120
Figure 11