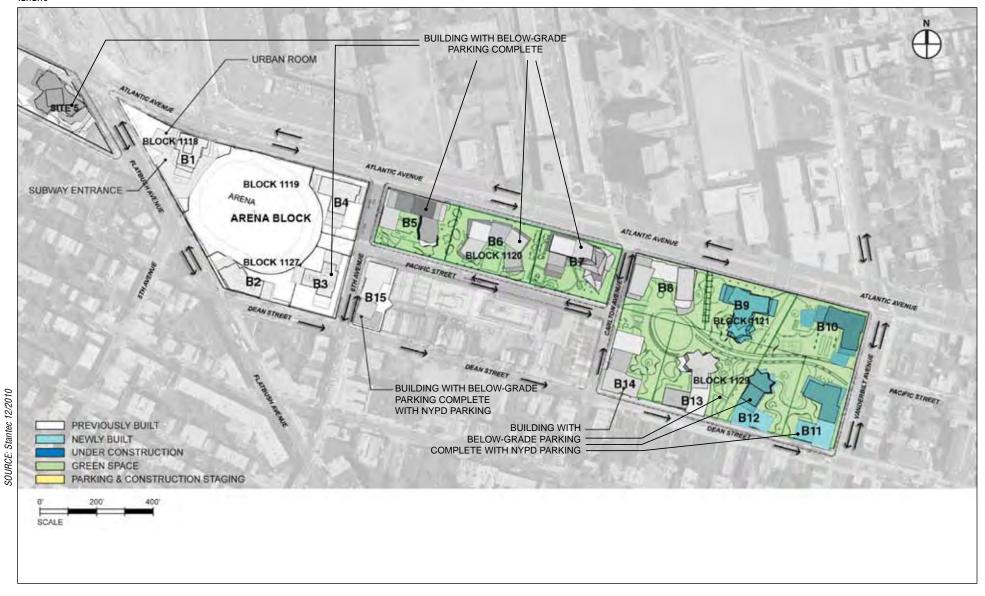

Illustrative Extended Build-Out Scenario:
Stage 7
Final Build Out
Figure 15

Illustrative Interim Public Open Space on Building Site 3

Looking Northeast at Dean Street & Carlton Avenue Pedestrian Perspective of Block 1129-