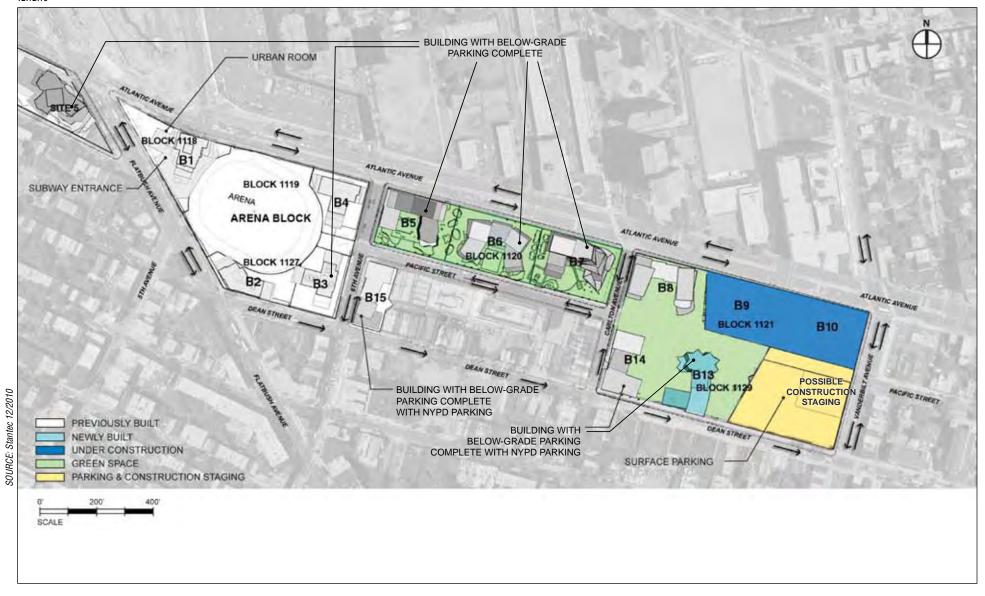

Illustrative Extended Build-Out Scenario:
Stage 4
Platform Complete Over Block 1120
Figure 12

Illustrative Extended Build-Out Scenario:
Stage 5
Platform Partially Complete Over Block 1121
Figure 13

Illustrative Extended Build-Out Scenario:
Stage 6
Platform Complete Over Block 1121
Figure 14