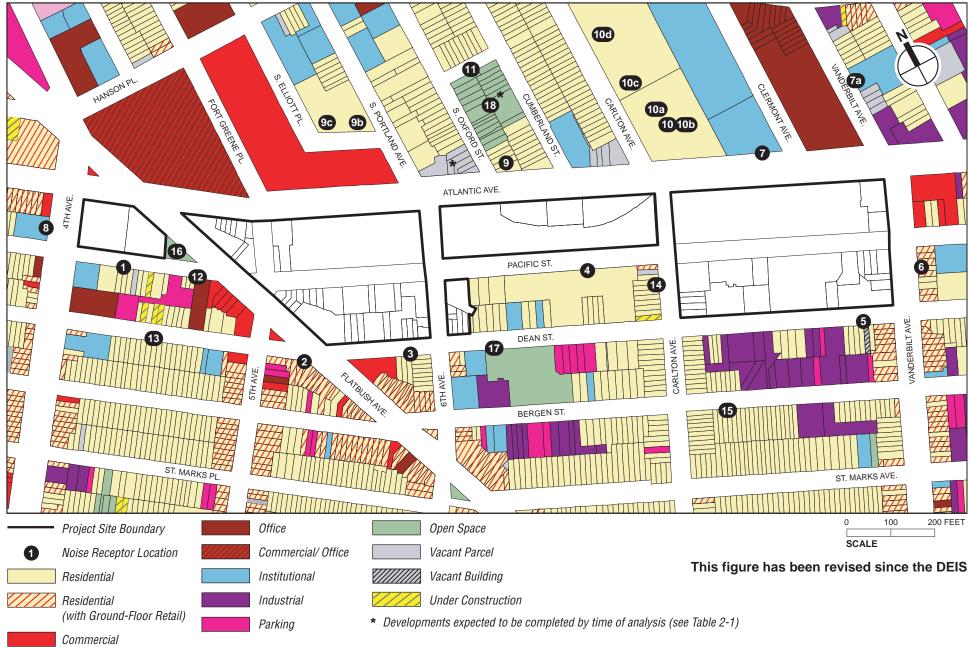

lustrative Extended Build-Out Scenario:
Stage 1
Arena Opening
Figure 9



Illustrative Extended Build-Out Scenario:
Stage 2
LIRR Permanent Yard Complete
Figure 10



Extended Build-Out Scenario:
Stage 3
Platform Partially Complete Over Block 1120
Figure 11



Illustrative Extended Build-Out Scenario:
Stage 4
Platform Complete Over Block 1120
Figure 12



Illustrative Extended Build-Out Scenario:
Stage 5
Platform Partially Complete Over Block 1121
Figure 13



Illustrative Extended Build-Out Scenario:
Stage 6
Platform Complete Over Block 1121
Figure 14



Illustrative Extended Build-Out Scenario:
Stage 7
Final Build Out
Figure 15







Illustrative Interim Public Open Space on Building Site 3









Looking Northeast at Dean Street & Carlton Avenue Pedestrian Perspective of Block 1129-