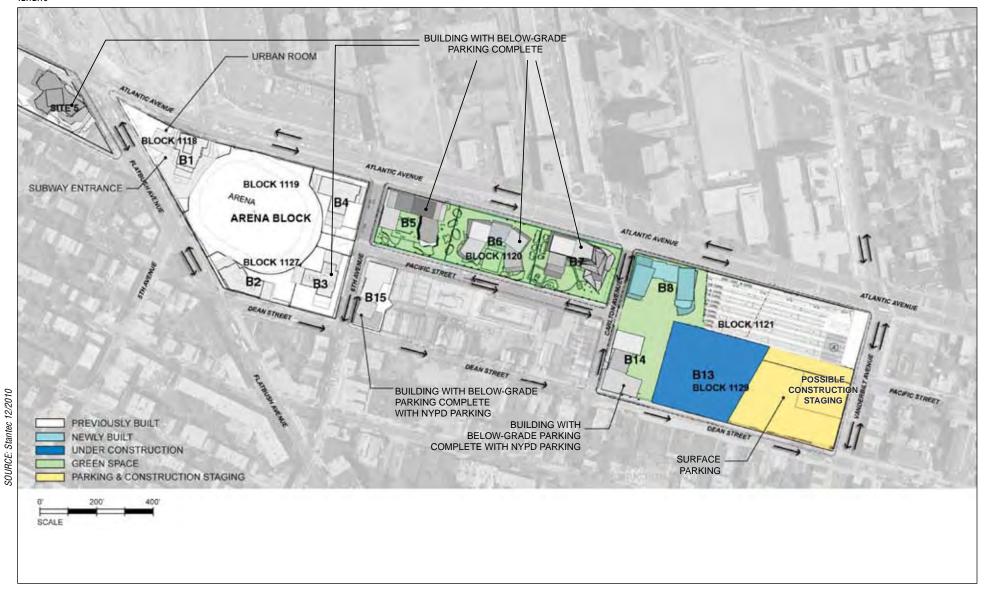

Illustrative Extended Build-Out Scenario:
Stage 1
Arena Opening
Figure 9

Illustrative Extended Build-Out Scenario:
Stage 2
LIRR Permanent Yard Complete
Figure 10

Extended Build-Out Scenario:
Stage 3
Platform Partially Complete Over Block 1120
Figure 11