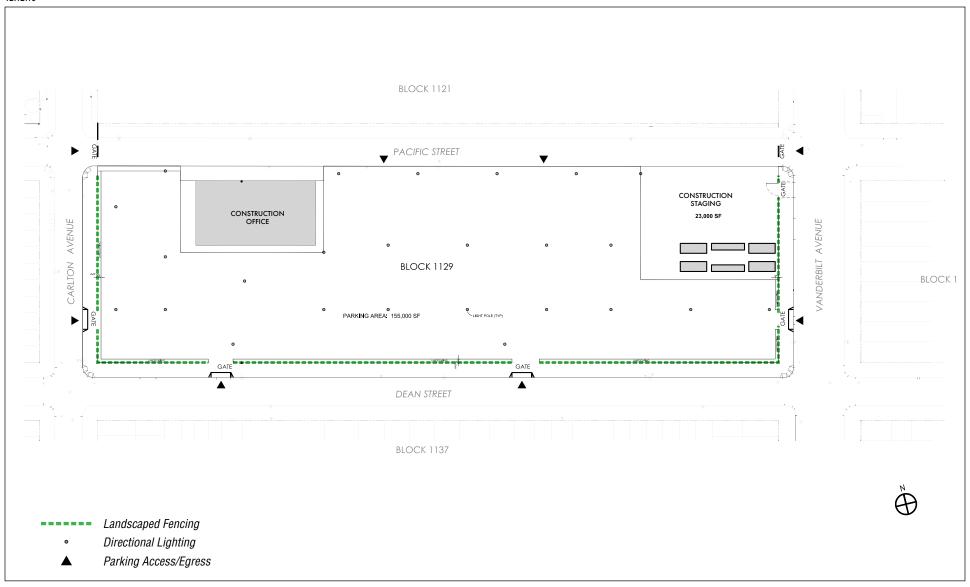

Illustrative Extended Build-Out Scenario:
Stage 1
Arena Opening
Figure 9



Illustrative Extended Build-Out Scenario:
Stage 2
LIRR Permanent Yard Complete
Figure 10



Extended Build-Out Scenario:
Stage 3
Platform Partially Complete Over Block 1120
Figure 11



Illustrative Extended Build-Out Scenario:
Stage 4
Platform Complete Over Block 1120
Figure 12



Illustrative Extended Build-Out Scenario:
Stage 5
Platform Partially Complete Over Block 1121
Figure 13



Illustrative Extended Build-Out Scenario:
Stage 6
Platform Complete Over Block 1121
Figure 14



Illustrative Extended Build-Out Scenario:
Stage 7
Final Build Out
Figure 15







Illustrative Interim Public Open Space on Building Site 3









Looking Northeast at Dean Street & Carlton Avenue Pedestrian Perspective of Block 1129-