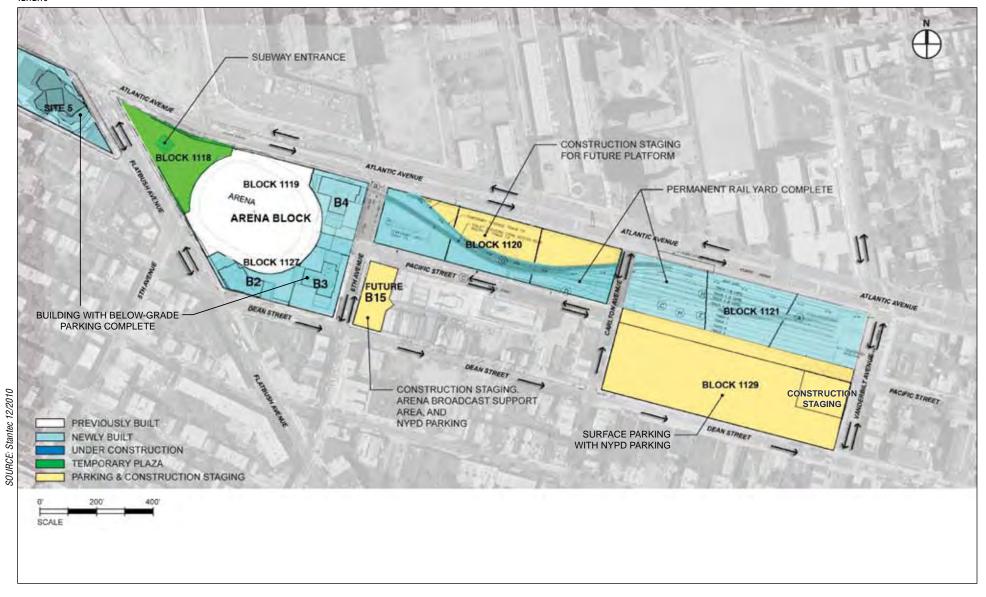

Illustrative Extended Build-Out Scenario:
Stage 1
Arena Opening
Figure 9

Illustrative Extended Build-Out Scenario:
Stage 2
LIRR Permanent Yard Complete
Figure 10

Extended Build-Out Scenario:
Stage 3
Platform Partially Complete Over Block 1120
Figure 11